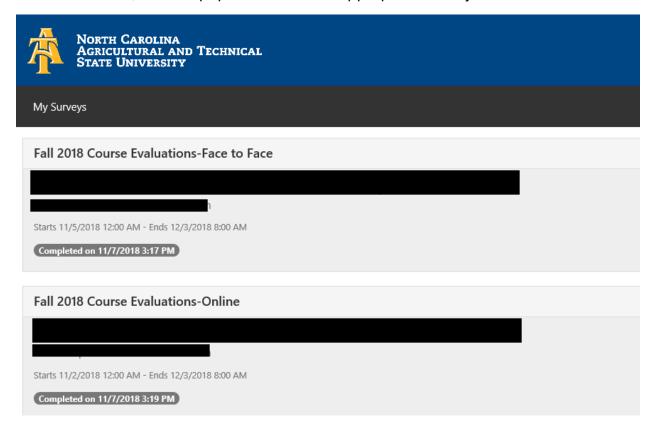

1. Search your email (@aggies.ncat.edu) for the course evaluations notification that contains your table of surveys, with the "Go to Survey" link

- 2. Click Go to Survey
- 3. All surveys, completed and outstanding, including course name, number, instructor, etc. will populate under the appropriate survey area