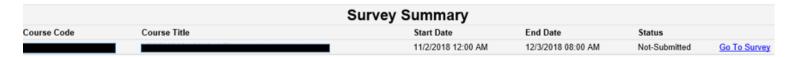

1. Search your email (@aggies.ncat.edu) for the course evaluations notification that contains your table of surveys, with the "Go to Survey" link

- 2. Click Go to Survey
- 3. All surveys, completed and outstanding, including course name, number, instructor, etc. will populate under the appropriate survey area